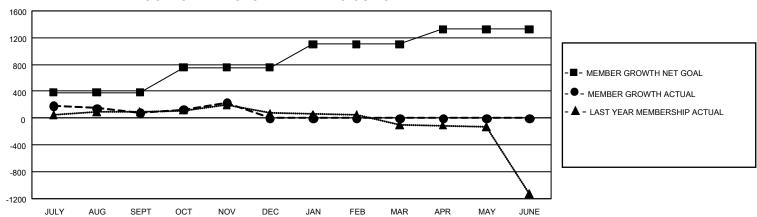

## GMT Constitutional Area 5 - J, Group J

REPORT DOES NOT INCLUDE CLUBS IN UNDISTRICTED AREAS.

| Clubs                 |               |           |               | Members               |                          |                         |                                              |
|-----------------------|---------------|-----------|---------------|-----------------------|--------------------------|-------------------------|----------------------------------------------|
| RESULTS FOR 2021-2022 |               |           |               | RESULTS FOR 2021-2022 |                          |                         |                                              |
| QUARTER               | NEW CLUB GOAL | NEW CLUBS | DROPPED CLUBS | QUARTER ME            | EMBER GROWTH NET<br>GOAL | MEMBER GROWTH<br>ACTUAL | DROPPED MEMBERS ACTUAL (including transfers) |
| JULY/AUG/SEPT         | 6             | 0         | 0             | JULY/AUG/SEPT         | 381                      | 583                     | 463                                          |
| OCT/NOV/DEC           | 6             | 1         | 0             | OCT/NOV/DEC           | 375                      | 351                     | 193                                          |
| JAN/FEB/MAR           | 12            | 0         | 0             | JAN/FEB/MAR           | 345                      | 0                       | 0                                            |
| APR/MAY/JUNE          | 9             | 0         | 0             | APR/MAY/JUNE          | 225                      | 0                       | 0                                            |

## GOALS AND ACTUAL MEMBERS CUMULATIVE

| DROPPED CLUBS: 0 |     | 385 CLUBS OF 770 ADDED 1<br>OR MORE NEW MEMBERS | GENDER DISTRIBUTION                  |                 |  |
|------------------|-----|-------------------------------------------------|--------------------------------------|-----------------|--|
|                  |     |                                                 | MALE                                 | 22,031 (78.91%) |  |
|                  |     |                                                 | FEMALE                               | 5,887 (21.09%)  |  |
| DROPPED MEMBERS  |     |                                                 | NON BINARY                           | 0 (0.00%)       |  |
| DECEASED         | 88  |                                                 | PREFER NOT TO ANSWER                 | 0 (0.00%)       |  |
| CLUB CANCELLED   | 0   |                                                 | TOTAL FAMILY UNIT MEMBERS 7,5        |                 |  |
| OTHER            | 568 | CLICK HERE FOR                                  | ,                                    |                 |  |
| TOTAL            | 656 | CUMULATIVE MEMBERSHIP DATA                      | FAMILY MEMBERS PAYING HALF DUES 4,12 |                 |  |