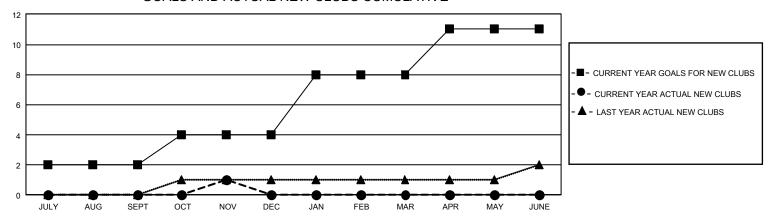

## GMT Constitutional Area 5 - J, Group J

REPORT DOES NOT INCLUDE CLUBS IN UNDISTRICTED AREAS.

| Clubs                 |               |           |               | Members               |                          |                         |                                              |
|-----------------------|---------------|-----------|---------------|-----------------------|--------------------------|-------------------------|----------------------------------------------|
| RESULTS FOR 2021-2022 |               |           |               | RESULTS FOR 2021-2022 |                          |                         |                                              |
| QUARTER               | NEW CLUB GOAL | NEW CLUBS | DROPPED CLUBS | QUARTER ME            | EMBER GROWTH NET<br>GOAL | MEMBER GROWTH<br>ACTUAL | DROPPED MEMBERS ACTUAL (including transfers) |
| JULY/AUG/SEPT         | 6             | 0         | 0             | JULY/AUG/SEPT         | 381                      | 583                     | 463                                          |
| OCT/NOV/DEC           | 6             | 1         | 0             | OCT/NOV/DEC           | 375                      | 351                     | 193                                          |
| JAN/FEB/MAR           | 12            | 0         | 0             | JAN/FEB/MAR           | 345                      | 0                       | 0                                            |
| APR/MAY/JUNE          | 9             | 0         | 0             | APR/MAY/JUNE          | 225                      | 0                       | 0                                            |

## GOALS AND ACTUAL NEW CLUBS CUMULATIVE